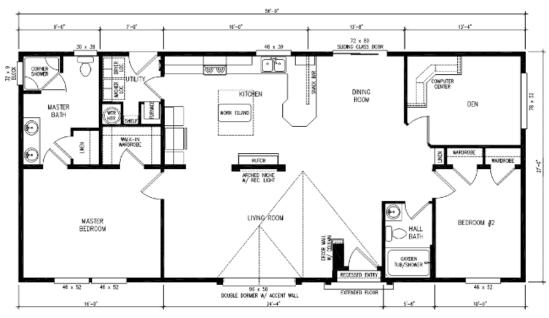

#### **INCLUDED FEATURES**

Std. Set Up & Delivery (100 miles)
Architectural Shingles / 4:12 Roof
Fiber Cement Siding
Craftsman Dlb Dormer w/Shake
46x46 Skylight
2x6 Exterior Walls
30# Roof Load
Foundation Ready
Oil Rubbed Bronzed Interior Pkg
Knotty Alder Cabinets
White 6 Panel Doors
Den with Built In Computer Desk
Island with Granite Top
Upgrade Whirlpool Appliances
1512 Sq. Ft.

### **ASK ABOUT OTHER CHOICES**

Increase Roof Loads (45lb. 60lb, 90lb, 120lb 150lb)
Choice of Siding and Roof Materials
Oak, Mahogany or Alderwood Cabinetry
Stretch this floor plan
Flooring / Choice of Carpet/Lino/ Wood
Deluxe Bath is Available