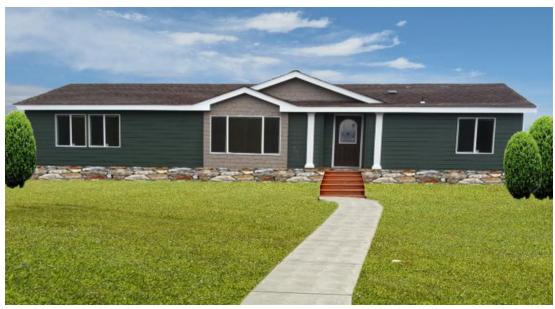

# Northwest Rambler

#### **INCLUDED FEATURES**

Std. Set Up & Delivery (100 miles)
Architectural Shingles / 4:12 Roof
Fiber Cement Siding
Craftsman Dlb Dormer w/Shake
46x46 Skylight
2x6 Exterior Walls
30# Roof Load
Foundation Ready
Oil Rubbed Bronzed Interior Pkg
Knotty Alder Cabinets
White 6 Panel Doors
Den with Built In Computer Desk
Island with Granite Top
Upgrade Whirlpool Appliances
1512 Sq. Ft.